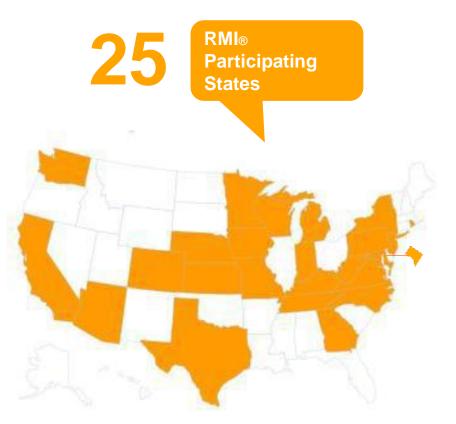

### Jurisdictions Participating in the RMI® Project

Over 70% of the US population

RMI® Reporting States

As of 2-7-16

| RMI <sub>®</sub> Onboarding Status |                           |     |     |     |    |    |    |    |    |
|------------------------------------|---------------------------|-----|-----|-----|----|----|----|----|----|
| Completed July '15                 | GA                        | IN  | MI  | MN* | NJ | NY | RI | TN | TX |
| Completed Oct '15                  | CA                        | KS* | KY* | NC  | NE | VA | WI | WV |    |
| Completed Dec '15                  | WA                        |     |     |     |    |    |    |    |    |
| Completed Jan '16                  | МО                        |     |     |     |    |    |    |    |    |
| Expected Q1 '16                    | DC                        | IA  | PA  | AZ  | MD | СО |    |    |    |
|                                    | * Draw sales only for now |     |     |     |    |    |    |    |    |