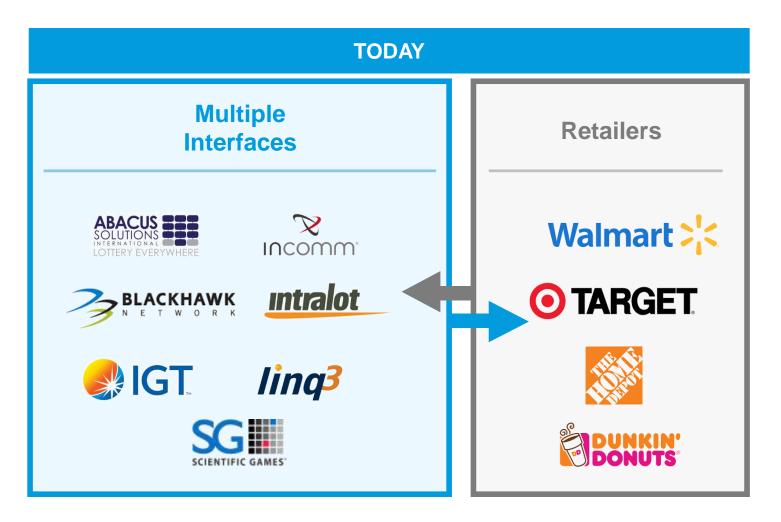

# **Standardized API Initiative**

Retailer Benefit:

Multi-jurisdictional or
National Retailers do
software work <u>once</u> and the
solution works across all
US Lotteries, regardless
of vendor

#### **NASPL Lottery Standard API Initiative**

Multiple Interfaces = Frustrated Retailers